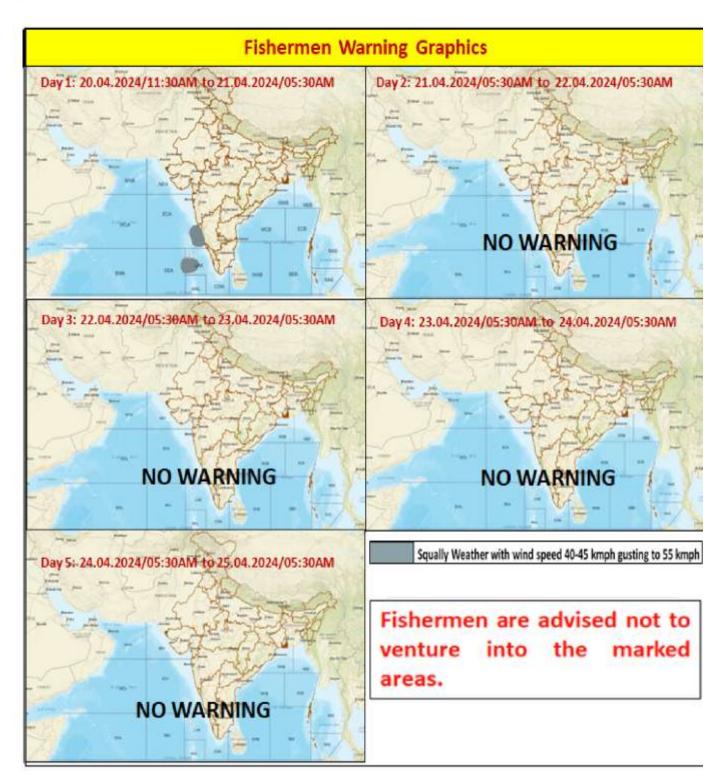

## WIND WARNING FOR FISHERMEN FOR KARNATAKA, KERALA COASTS AND LAKSHADWEEP AREA FOR NEXT 5 DAYS: 20<sup>th</sup> April 2024 to 24<sup>th</sup> April 2024

| AREA            | WARNING MESSAGE                                                                                                                                                                                                 |
|-----------------|-----------------------------------------------------------------------------------------------------------------------------------------------------------------------------------------------------------------|
| Karnataka Coast | Day 1 (20.04.2024) Squally weather with wind speed 40 kmph to 45 kmph gusting to 55 kmph is likely to prevail over along and off Karnataka coast Fishermen are advised not to venture into the above sea areas. |
| Kerala coast    | NIL                                                                                                                                                                                                             |
| Lakshadweep     | Day 1 (20.04.2024) Squally weather with wind speed 40 kmph to 45 kmph gusting to 55 kmph is likely to prevail over Lakshadweep area. Fishermen are advised not to venture into the above sea areas.             |

| WIND WARNING FOR OTHER COASTS AND OPEN SEA: |                                                                                                                                                                                                                                                                 |
|---------------------------------------------|-----------------------------------------------------------------------------------------------------------------------------------------------------------------------------------------------------------------------------------------------------------------|
| Day 1 (20.04.2024)                          | Squally weather with wind speed 40 kmph to 45 kmph gusting to 55 kmph is likely to prevail over along and off Goa and Konkan coasts, over Lakshadweep area and adjoining southeast Arabian sea.  Fishermen are advised not to venture into the above sea areas. |
|                                             | High Wave/ Rough Sea Alert by INCOIS: NIL                                                                                                                                                                                                                       |